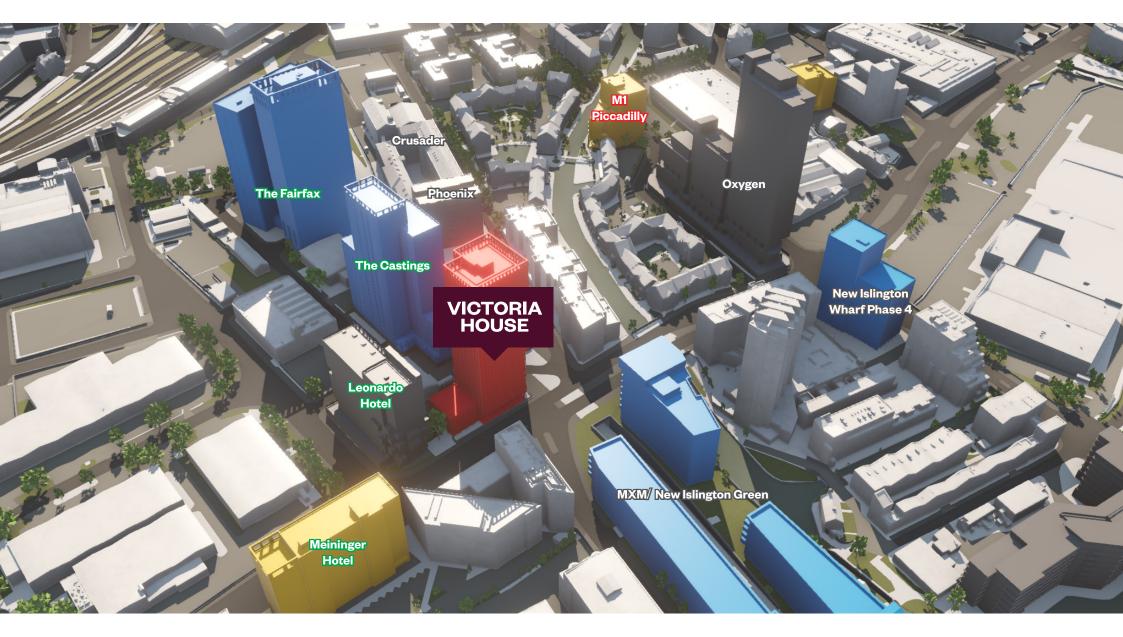

## VICTORIA HOUSE LOCATION GUIDE

#### Neighbours





#### Neighbours

## VICTORIA HOUSE



#### Neighbours

#### VICTORIA HOUSE



Pre-planning

ning

### Portugal Street East Regeneration

The landscape and surrounding public realm aims to capture the unique identity of the place and its history, whilst supporting an emerging new residential quarter for Portugal Street East. As part of the new Piccadilly Central neighbourhood of HS2 Piccadilly SRF 2018.

Site axonometric outlining the public realm typologies within the SRF

VICTORIA

HOUSE

VICTORIA HOUSE



#### **Piccadilly HS2 Regeneration**





# VICTORIA HOUSE

Joint Venture Development by



Please note that the information that we distribute is produced with great care and believed to be correct at the time of printing to the best of our knowledge. Pictures, layouts and other details displayed are given as a general g