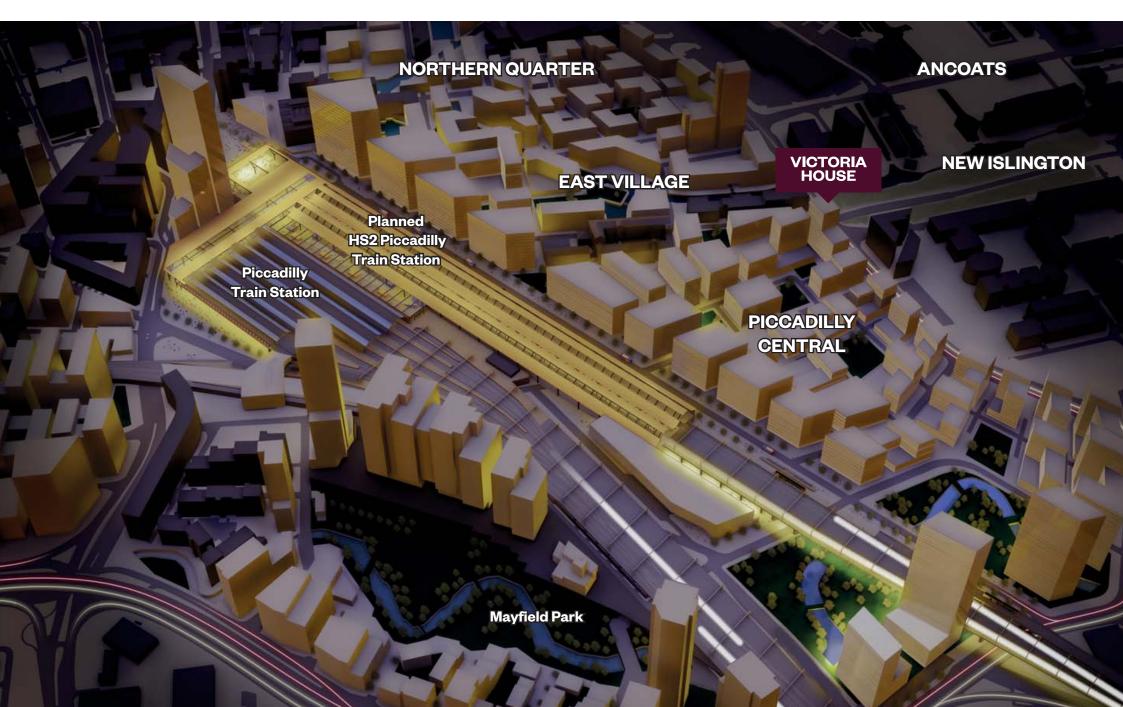

### Portugal Street East Regeneration

The landscape and surrounding public realm aims to capture the unique identity of the place and its history, whilst supporting an emerging new residential quarter for Portugal Street East. As part of the new Piccadilly Central neighbourhood of HS2 Piccadilly SRF 2018.

Site axonometric outlining the public realm typologies within the SRF

VICTORIA

HOUSE

VICTORIA HOUSE