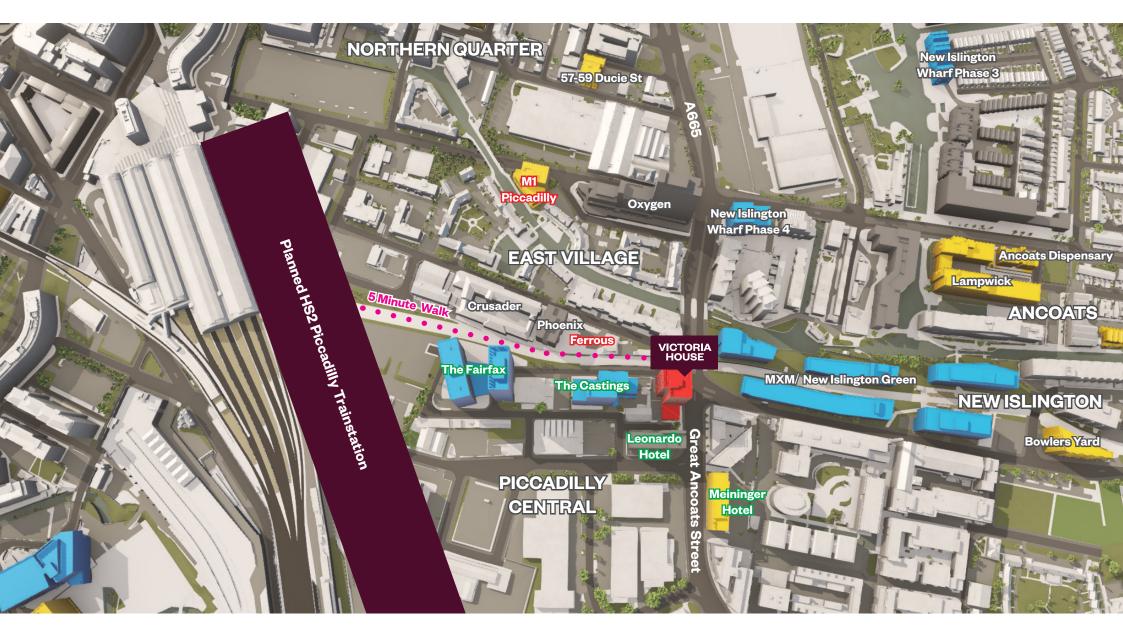

## VICTORIA HOUSE LOCATION GUIDE

#### Neighbours





#### Neighbours

## VICTORIA HOUSE



#### Neighbours

#### VICTORIA HOUSE



Pre-planning

ning

### Portugal Street East Regeneration

The landscape and surrounding public realm aims to capture the unique identity of the place and its history, whilst supporting an emerging new residential quarter for Portugal Street East. As part of the new Piccadilly Central neighbourhood of HS2 Piccadilly SRF 2018.

Site axonometric outlining the public realm typologies within the SRF

VICTORIA

HOUSE

VICTORIA HOUSE



#### **Piccadilly HS2 Regeneration**





# VICTORIA HOUSE

Joint Venture Development by



Please note that the information that we distribute is produced with great care and believed to be correct at the time of printing to the best of our knowledge. Pictures, layouts and other details displayed are given as a general guide and may change from time to time in