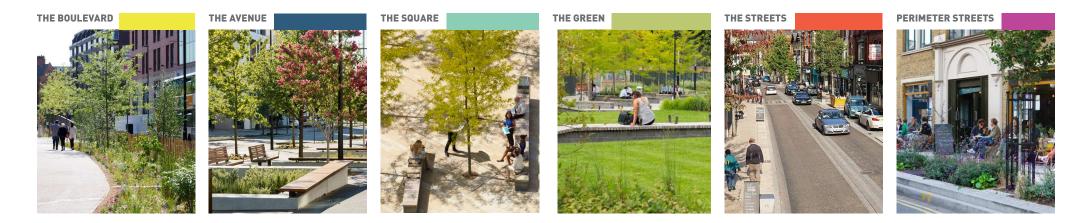

### Portugal Street East Regeneration

The landscape and surrounding public realm aims to capture the unique identity of the place and its history, whilst supporting an emerging new residential quarter for Portugal Street East. As part of the new Piccadilly Central neighbourhood of HS2 Piccadilly SRF 2018.

Site axonometric outlining the public realm typologies within the SRF

VICTORIA

HOUSE

VICTORIA HOUSE