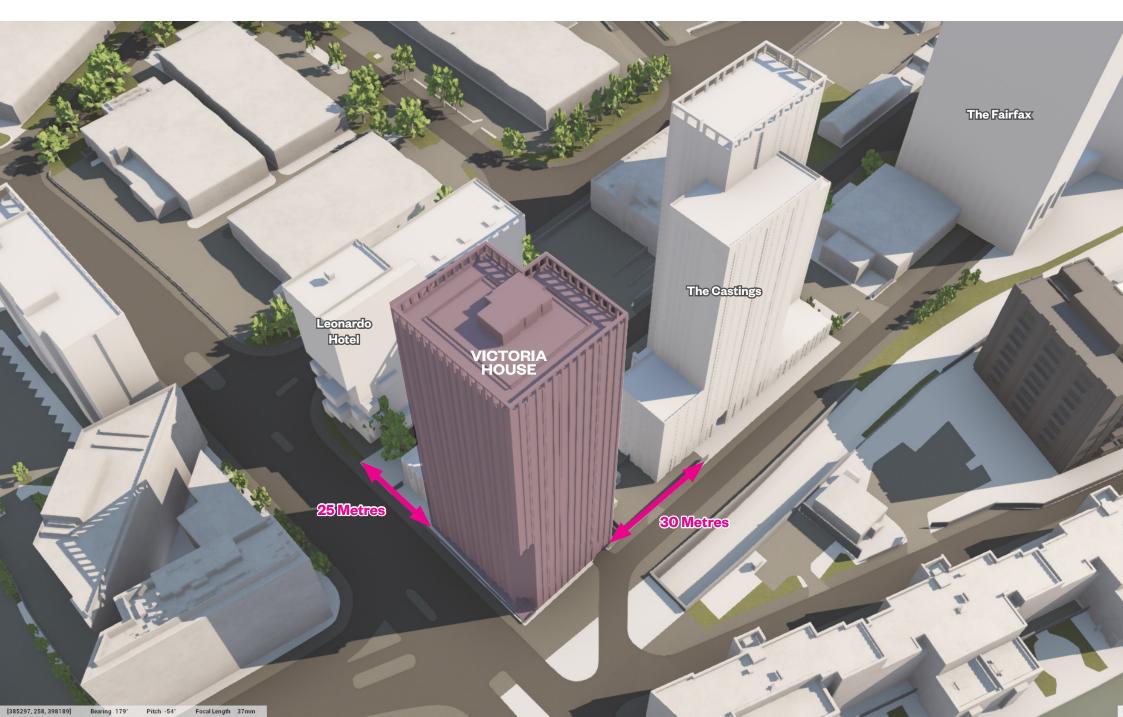

## VICTORIA HOUSE LOCATION GUIDE

#### Neighbours





#### Neighbours

## VICTORIA HOUSE



#### Neighbours

#### VICTORIA HOUSE



Pre-planning

ning

### Portugal Street East Regeneration

The landscape and surrounding public realm aims to capture the unique identity of the place and its history, whilst supporting an emerging new residential quarter for Portugal Street East. As part of the new Piccadilly Central neighbourhood of HS2 Piccadilly SRF 2018.

Site axonometric outlining the public realm typologies within the SRF

VICTORIA

HOUSE

VICTORIA HOUSE



#### **Piccadilly HS2 Regeneration**





# VICTORIA HOUSE

Joint Venture Development by



Please note that the information that we distribute is produced with great care and believed to be correct at the time of printing to the best of our knowledge. Pictures, layouts and other deta